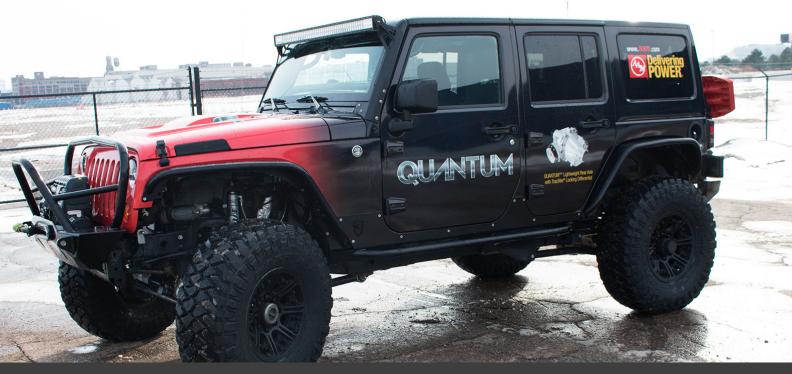

# Jeep

## AFTERMARKET JEEP WRANGLER

## **Technology Demonstrated**

- PowerLite<sup>®</sup>
- AAM iPhone Vehicle Controller
- QUANTUM Rear Drive Axle
- TracRite Electronic Locking Rear Differential
- PowerLite Front Axle
- TracRite GT Helical Front Differential

#### Features

- AAM iPhone Controller that Operates Locking Differentials, AAM SmartBars, Winch and Other Accessories
- Lightweight High Performance QUANTUM Rear Axle With Smart Fast Actuating Electronic Ball Locker
- Lightweight High Performance PowerLite Front Axle with TracRite GT Helical Front Differential

## **Description of Modification**

- AAM Prototype Front and Rear Axles / Differentials
- AAM SmartBar
- AAM-Developed iPhone Vehicle Controller and Integration
- LS3 6.2 Liter V8 Engine, 4" Long Arm Suspension Lift, 37" Tires, Misc Body Armor and Upgrades