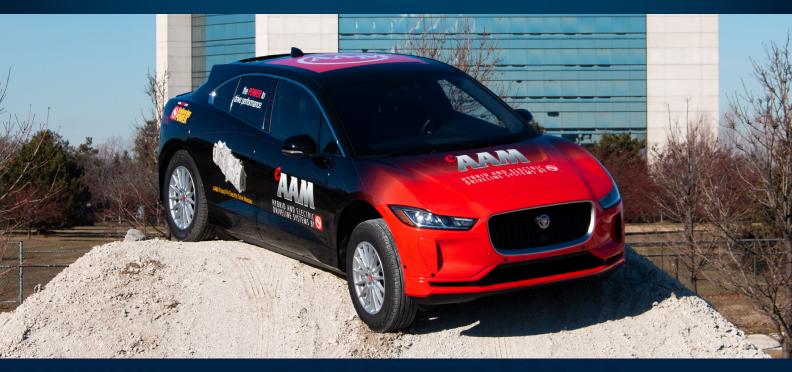

## **2019 JAGUAR I-PACE**

### **Vehicle Features**

- 400 horsepower
- 0-60 in 4.5s